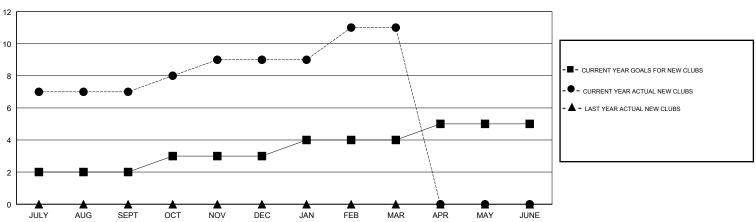

## GOALS AND ACTUAL NEW CLUBS CUMULATIVE

0

0

|   | -■- MEMBER GROWTH NET GOAL        |
|---|-----------------------------------|
| - | - ● - MEMBER GROWTH ACTUAL        |
| - | - ▲ - LAST YEAR MEMBERSHIP ACTUAL |
|   |                                   |
|   |                                   |
|   |                                   |
|   |                                   |
|   |                                   |
| _ |                                   |