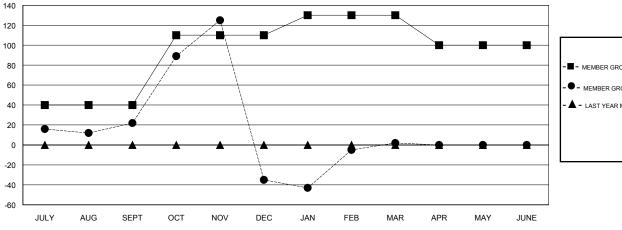

## GOALS AND ACTUAL NEW CLUBS CUMULATIVE

0

0

|   | -■- MEMBER GROWTH NET GOAL        |
|---|-----------------------------------|
| - | - ● - MEMBER GROWTH ACTUAL        |
| - | - ▲ - LAST YEAR MEMBERSHIP ACTUAL |
|   |                                   |
|   |                                   |
|   |                                   |
|   |                                   |
|   |                                   |
| _ |                                   |